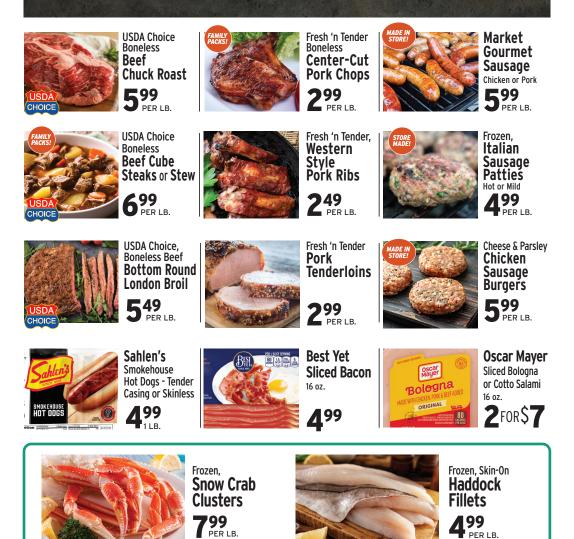

# **BUTCHER SHOPPE**

Grade A 139 PER LE **Perdue Roaster** Chickens

Grade A

**Perdue Whole** 

**Chicken Wings** 

249 PER LB.

**Ground Round** Ground in Store Daily!

Join us at the Market in the Square **Plant Workshop for Kids** Saturday • May 4, 2024 1:00 pm – 3:00 pm Plant a one-of-a-kind gift for your mom! Free Flowers, Soil & Pot

Deli Sliced!

Sahlen's Turkey or Chicken Breast **9**99 PER LB.

DELI

**Charlie the Butcher Roast Beef 499** PER LB.

Bacik **Canadian Style Bacon** 

White, Yellow or Pepper

99 Grandma's Salads PER LB. Potato, Macaroni, Mustard Potato & Coleslaw