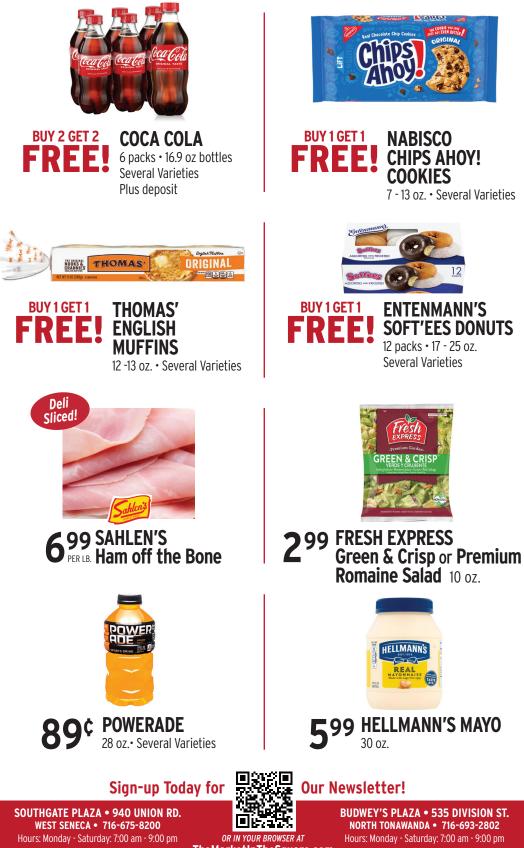

### BEER

'99 Plus Deposit

30 pack

Labatt Blue or Blue Light 18 pack 1099 Plus Deposit

after \$5 digital rebate 15.99 minus \$5 = 10.99

Budweiser or **Bud Light** 30 pack 599 Plus Deposit after \$8 digital rebate 23.99 minus \$8 = 15.99

Digital Rebate Rules Apply. See Store for details.