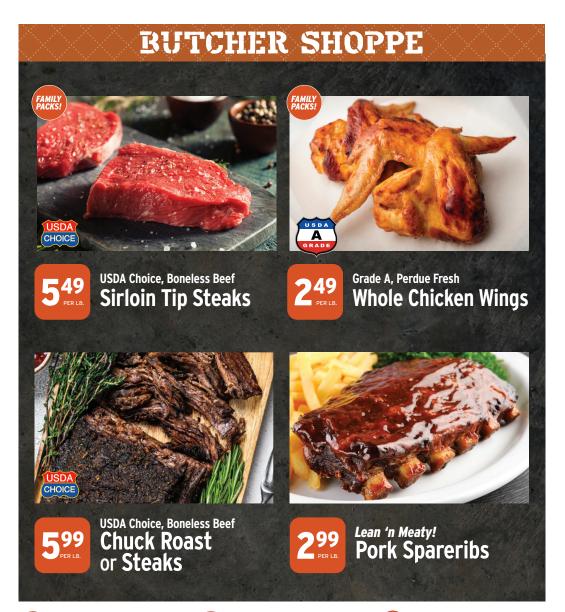

**Pork Butt** 

299 PER LB.

Steaks

New York Strip Burgers

Market

Gourmet

Sausage

Chicken or Pork

**799** PER LB.

Prairie Fresh Prime Marinated Pork Tenderloins Select Varieties

**699** 18.4 oz.

**Farms** Smoked Sausage or Polska Kielbasa **399**13-14 oz.

Extra Lean Ground Sirloin Burgers **599** PER LB.